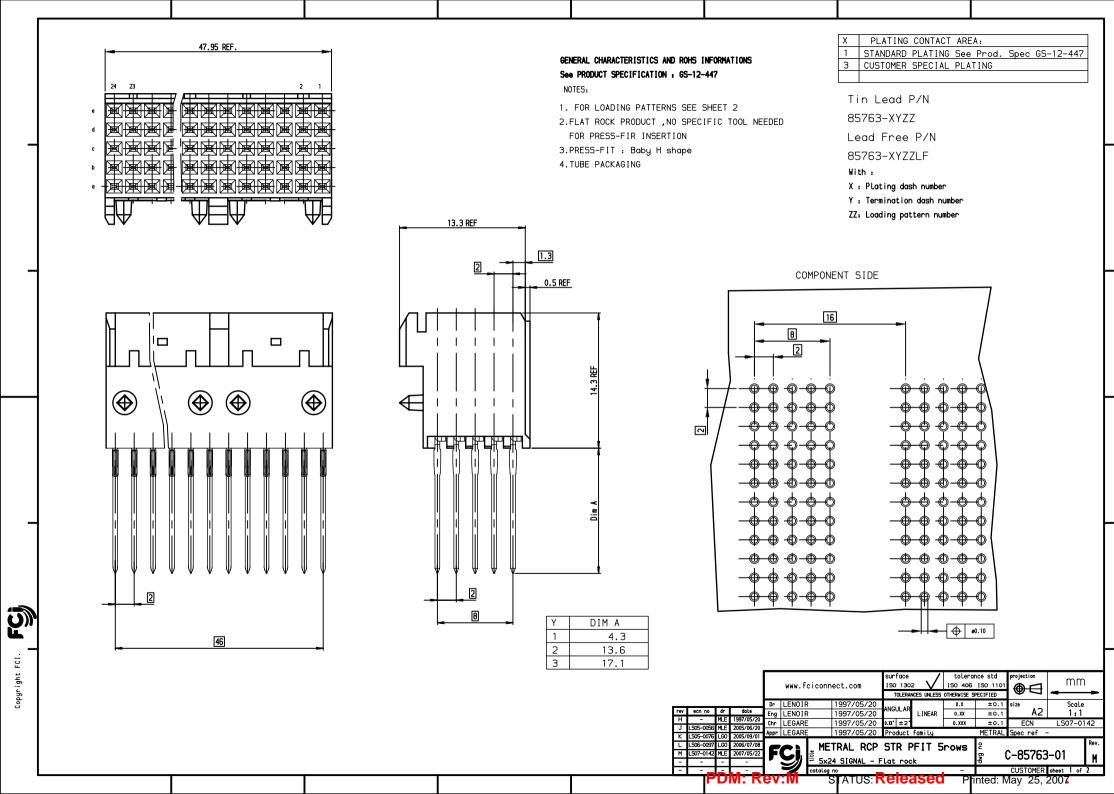

POS | 24 | 23 | 22 | 21 | 20 | 19 | 18 | 17 | 16 | 15 | 14 | 13 | 12 | 11 | 10 | 9 |

CONFIGURATION

TIN LEAD PART NUMBER

85763-XY01

| LEAD FREE    | CONFIGURATION |                                                  |          |                |          |          |          |          |                                                  |          |    |                                                  |    |    |          |          |   |   |          |                |          |                |          |                |   |
|--------------|---------------|--------------------------------------------------|----------|----------------|----------|----------|----------|----------|--------------------------------------------------|----------|----|--------------------------------------------------|----|----|----------|----------|---|---|----------|----------------|----------|----------------|----------|----------------|---|
| PART NUMBER  | POS           | 24                                               | 23       | 22             | 21       | 20       | 19       | 18       | 17                                               | 16       | 15 | 14                                               | 13 | 12 | 11       | 10       | 9 | 8 | 7        | 6              | 5        | 4              | 3        | 2              |   |
|              | E             | X                                                | Χ        | Х              | X        | Χ        | Х        | X        | X                                                | Χ        | Χ  | X                                                | Χ  | Х  | X        | Χ        | Χ | Χ | Х        | Х              | Х        | X              | Х        | Χ              | L |
| 85763-XY01LF | D             | Х                                                | Χ        | Х              | Х        | χ        | Х        | Х        | Х                                                | Х        | Χ  | Х                                                | Х  | Х  | X        | Х        | Χ | X | Х        | Х              | X        | Х              | Х        | X              | L |
|              | C             | X                                                | Х        | X              | Х        | X        | X        | X        | Х                                                | Х        | Х  | Х                                                | Х  | Х  | Х        | Х        | Х | Х | Х        | Х              | X        | X              | Х        | Х              | L |
|              | В             | X                                                | X        | X              | X        | X        | X        | X        | X                                                | X        | X  | X                                                | X  | Х  | X        | X        | X | X | X        | X              | X        | X              | X        | X              | L |
|              | A             | Х                                                | X        | Χ              | X        | Χ        | X        | Χ        | X                                                | χ        | χ  | Х                                                | X  | Χ  | X        | Х        | χ | Х | X        | χ              | X        | Х              | χ        | Х              | L |
| 85763-XY02LF | E             | l v                                              | X        | v              | X        | V        | X        |          | Х                                                | v        | X  |                                                  | X  | V  | Х        | v        | X | v | X        | -              | X        | V              | χ        | V              | ļ |
|              | C             | X                                                | Х        | X              | Х        | χ        | Х        | X        | Х                                                | Х        | Χ  | X                                                | Х  | Х  | Х        | Х        | Χ | Х | Х        | Х              | Х        | X              | χ        | X              | t |
|              | B             | Х                                                | _        | Х              | _        | χ        | _        | Х        | _                                                | Х        | ^  | Х                                                | ^  | Х  | _        | Х        | ^ | Х | _        | Х              | _        | Х              | _        | Х              | t |
|              | Ä             | <del>  ^</del>                                   | Х        | <del>  ^</del> | X        | ^        | X        | <u> </u> | х                                                | <u> </u> | Х  | <del>  ^</del>                                   | Х  | ^  | Х        | ^        | Х | ^ | X        | <del>  ^</del> | X        | <del>  ^</del> | Х        | <del>  ^</del> | t |
|              | Ē             | <del>                                     </del> | ^        |                | ^        |          | ^        |          | _                                                |          | ^  |                                                  | ^  |    | _        |          | ^ |   | <u> </u> |                | ^        |                | ^        | -              | t |
|              |               |                                                  |          |                |          |          |          |          |                                                  |          |    |                                                  |    |    |          |          |   |   |          |                |          |                |          |                | t |
|              | C             |                                                  |          |                |          |          |          |          |                                                  |          |    |                                                  |    |    |          |          |   |   |          |                |          |                |          |                | t |
|              | В             |                                                  |          |                |          |          |          |          |                                                  |          |    |                                                  |    |    |          |          |   |   |          |                |          |                |          |                | t |
|              | Ā             |                                                  |          |                |          |          |          |          |                                                  |          |    |                                                  |    |    |          |          |   |   |          |                |          |                |          |                | t |
|              | Е             |                                                  |          |                |          |          |          |          |                                                  |          |    |                                                  |    |    |          |          |   |   |          |                |          |                |          |                | Ī |
|              | D             | L                                                |          |                | L        |          | L        |          |                                                  |          |    |                                                  |    |    |          |          |   |   |          |                | L        |                |          | L              |   |
|              | С             |                                                  |          |                |          |          |          |          |                                                  |          |    |                                                  |    |    |          |          |   |   |          |                |          |                |          |                | I |
|              | В             |                                                  |          |                |          |          |          |          |                                                  |          |    |                                                  |    |    |          |          |   |   |          |                |          |                |          |                |   |
|              | A             |                                                  |          |                |          |          |          |          |                                                  |          |    |                                                  |    |    |          |          |   |   |          |                |          |                |          |                | L |
|              | E             |                                                  |          |                |          |          |          |          |                                                  |          |    |                                                  |    |    |          |          |   |   |          |                |          |                |          |                | ļ |
|              | D             |                                                  |          |                |          |          |          |          |                                                  |          |    |                                                  |    |    |          |          |   |   |          |                |          |                |          |                | ļ |
|              | С             |                                                  |          |                |          |          |          |          |                                                  |          |    |                                                  |    |    |          |          |   |   |          |                |          |                |          |                | ļ |
|              | В             |                                                  |          |                |          |          |          |          |                                                  |          |    |                                                  |    |    |          |          |   |   |          |                |          |                |          |                | ļ |
|              | A             |                                                  |          |                |          |          |          |          |                                                  |          |    |                                                  |    |    |          |          |   |   |          |                |          |                |          |                | ł |
|              | E<br>D        |                                                  |          |                |          |          |          |          |                                                  |          |    |                                                  |    |    |          |          |   |   |          |                |          |                |          |                | ł |
|              | C             |                                                  |          |                |          |          |          |          |                                                  |          |    |                                                  |    |    |          |          |   |   |          |                |          |                |          |                | ł |
|              | В             |                                                  |          |                |          |          |          |          |                                                  |          |    |                                                  |    |    |          |          |   |   |          |                |          |                |          |                | t |
|              | Ā             |                                                  |          |                |          |          |          |          |                                                  |          |    |                                                  |    |    |          |          |   |   |          |                |          |                |          |                | t |
|              | E             |                                                  |          |                |          |          |          |          |                                                  |          |    |                                                  |    |    |          |          |   |   |          |                |          |                |          |                | t |
|              | D             |                                                  |          |                |          |          |          |          |                                                  |          |    |                                                  |    |    |          |          |   |   |          |                |          |                |          |                | t |
|              | C             |                                                  |          |                |          |          |          |          |                                                  |          |    |                                                  |    |    |          |          |   |   |          |                |          |                |          |                | t |
|              | В             |                                                  |          |                |          |          |          |          |                                                  |          |    |                                                  |    |    |          |          |   |   |          |                |          |                |          |                | Ť |
|              | A             |                                                  |          |                |          |          |          |          |                                                  |          |    |                                                  |    |    |          |          |   |   |          |                |          |                |          |                | Ī |
|              | E             |                                                  |          |                |          |          |          |          |                                                  |          |    |                                                  |    |    |          |          |   |   |          |                |          |                |          |                | I |
|              | D             |                                                  |          |                |          |          |          |          |                                                  |          |    |                                                  |    |    |          |          |   |   |          |                |          |                |          |                | Į |
|              | C             | _                                                |          |                | _        |          |          |          |                                                  |          |    |                                                  |    |    |          |          |   |   |          |                |          |                |          |                | 1 |
|              | В             |                                                  |          |                |          |          | _        |          |                                                  |          |    |                                                  |    |    |          | Ш        |   |   |          |                | _        |                |          |                | 1 |
|              | A             | -                                                |          |                |          |          |          |          |                                                  |          |    |                                                  |    |    |          |          |   |   |          |                | _        |                |          |                | 1 |
|              | E             | -                                                | -        |                | _        | H        | _        | _        |                                                  |          |    |                                                  |    |    |          |          |   |   | -        |                | _        | _              |          |                | + |
|              | D             | $\vdash$                                         |          |                | $\vdash$ | $\vdash$ | $\vdash$ | $\vdash$ | -                                                |          |    | -                                                |    |    | $\vdash$ | Н        |   |   |          |                | $\vdash$ | $\vdash$       | -        |                | + |
|              | C<br>B        | -                                                |          |                |          | H        |          |          |                                                  |          |    |                                                  |    |    |          |          |   |   |          |                |          |                |          |                | + |
|              | A             | $\vdash$                                         | $\vdash$ | $\vdash$       | $\vdash$ | $\vdash$ | $\vdash$ | $\vdash$ |                                                  |          |    |                                                  |    | H  |          | $\vdash$ |   |   |          |                | $\vdash$ | $\vdash$       |          | $\vdash$       | t |
|              | E             | $\vdash$                                         | $\vdash$ | $\vdash$       | $\vdash$ | H        | $\vdash$ |          |                                                  |          |    |                                                  |    |    |          |          |   |   | $\vdash$ |                | $\vdash$ |                |          | $\vdash$       | t |
|              | D             |                                                  |          |                |          |          |          |          |                                                  |          |    |                                                  |    |    |          |          |   |   |          |                |          |                |          |                | t |
|              | C             | $\vdash$                                         |          |                |          | H        |          |          |                                                  |          |    |                                                  |    |    |          |          |   |   |          |                |          |                |          |                | t |
|              | В             |                                                  |          |                |          |          |          |          |                                                  |          |    |                                                  |    |    |          |          |   |   |          |                |          |                |          |                | t |
|              | Ā             | +                                                | -        | $\vdash$       | -        | $\vdash$ | $\vdash$ | -        | <del>                                     </del> |          |    | <del>                                     </del> |    |    | $\vdash$ | -        |   |   | -        | -              | -        | -              | $\vdash$ |                | ٠ |